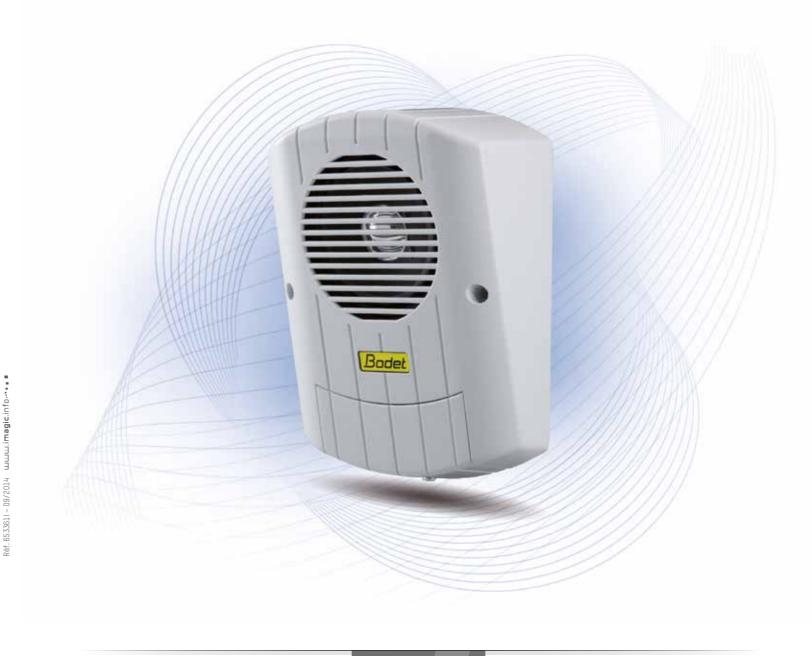

### **MELODYS SOUNDERS**

The Melodys sounders broadcast programmed chimes and messages in schools and factories.

The Melodys sounders are controlled by a master clock through a wireless network (DHF technology) or a wired network.

# MELODYS SOUNDERS

MELODYS sounder Indoor

Ceiling mounted MELODYS sounder

Compact MELODYS sounder Indoor - Outdoor

High power MELODYS sounder Outdoor